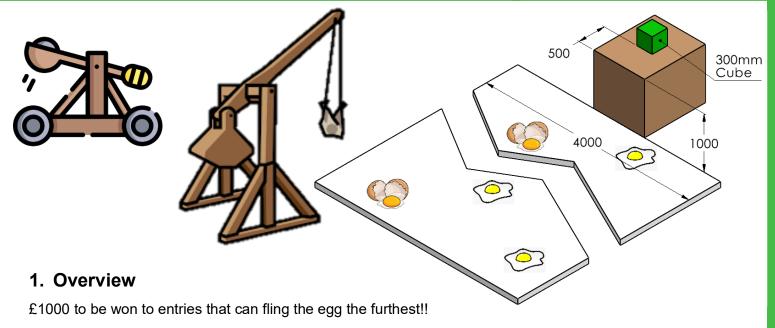

## Fieldhouse Challenge: 'Egg-a-pult

Each contraption will be given 3 attempts with the egg yokes deciding the distance 😚

## 2. Details

| Event Conditions       | Entries placed on the chipboard table, 500mm back from the edge. The floor is initially smooth concrete but goes bumpy after 6 meters from the table as this will happen facing outside through the big roller shutter door.                                                                                                                                                                                                                                                                                                                                                                                                                                                                                   |
|------------------------|----------------------------------------------------------------------------------------------------------------------------------------------------------------------------------------------------------------------------------------------------------------------------------------------------------------------------------------------------------------------------------------------------------------------------------------------------------------------------------------------------------------------------------------------------------------------------------------------------------------------------------------------------------------------------------------------------------------|
| Entry Setup<br>Process | 1. Entries will be placed in the starting areas.  2. The entrant's setup instructions will be followed with a strict time limit of 30 seconds. This will include the loading of the egg and trigger pin. This setup process must be simple and intuitive.  3. Trigger pin must be easy to use and will be pulled sharply without holding the entry down – this will be the start of your egg launch attempt.  The egg can only crack after the pin has been removed.  The energy required to pull out the pin must not aid significantly in the egg launching mechanism.  Any egg will not be cleaned off your entry between your three attempts.  The egg must land within a 4m wide area of infinite length. |
| Entry Restraints       | Max. after setup: 300mm L, 300mm H, 300mm W, 3Kg (not including egg), 1 Entry per person.                                                                                                                                                                                                                                                                                                                                                                                                                                                                                                                                                                                                                      |
| Ways to win            | The furthest substantial part of the yolk (bigger than a 10mm 'minor diameter' splodge) will be measured from the start line. Furthest wins!                                                                                                                                                                                                                                                                                                                                                                                                                                                                                                                                                                   |
| Energy                 | Gravitational Potential Energy is the only source that can be used. GPE can                                                                                                                                                                                                                                                                                                                                                                                                                                                                                                                                                                                                                                    |
| Restrictions           | change into a different energy store after the trigger pin is pulled.                                                                                                                                                                                                                                                                                                                                                                                                                                                                                                                                                                                                                                          |
| Egg Specification      | Aldi's Medium eggs will be used all eggs will weigh between 55-60g                                                                                                                                                                                                                                                                                                                                                                                                                                                                                                                                                                                                                                             |
| Postal Address         | Unit 7, Heathfield Industrial Estate, Taunton, TA2 8GR                                                                                                                                                                                                                                                                                                                                                                                                                                                                                                                                                                                                                                                         |
| Postal Deadline        | Needs to arrive by the 23 <sup>rd</sup> June 2023 to stand a chance of winning. UK: We ask for £5 if you'd like it back. International: £15 if you'd like it back.                                                                                                                                                                                                                                                                                                                                                                                                                                                                                                                                             |
| Cost to Enter          | Free                                                                                                                                                                                                                                                                                                                                                                                                                                                                                                                                                                                                                                                                                                           |
| Prizes                 | First: £400, Second: £300, Third: £200, Fourth: £100                                                                                                                                                                                                                                                                                                                                                                                                                                                                                                                                                                                                                                                           |