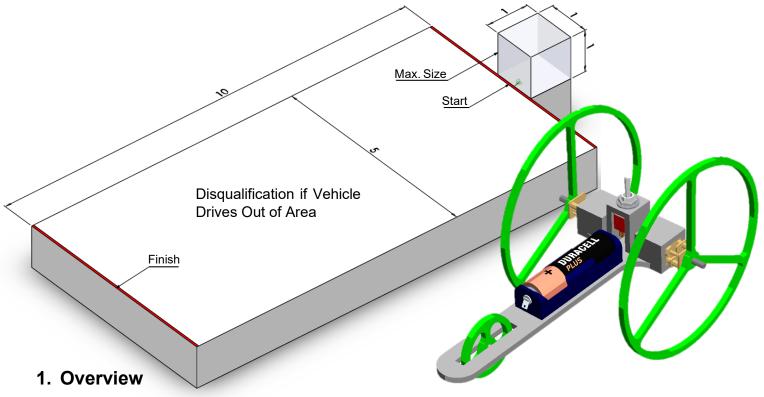

## 2. Details

| <b>Race Ground Conditions</b> | Smooth Concrete Floor                                                                                                                             |
|-------------------------------|---------------------------------------------------------------------------------------------------------------------------------------------------|
| Size Limit                    | 1m x 1m x 1m                                                                                                                                      |
| Distance                      | 10 meters – Cannot deviate more than 2.5m either side of the starting point as per diagram. Time stops when 100% of the vehicle crosses the line. |
| Battery                       | 1x New Duracell AA 1.5V – This will be provided, and the inserting procedure must be simple and intuitive                                         |
| Vehicle Starting Process      | Triggerable by an easily accessible switch - Cannot have any energy sources before this switch is triggered (except the provided 1.5V battery)    |
| Postal Address                | Fieldhouse Engineering Ltd                                                                                                                        |
|                               | Unit 7                                                                                                                                            |
|                               | Heathfield Park                                                                                                                                   |
|                               | Taunton                                                                                                                                           |
|                               | Somerset                                                                                                                                          |
|                               | TA2 8GR                                                                                                                                           |
| Postal Deadline               | Needs to arrive by the 28th Feb 2021 to stand a chance of winning                                                                                 |
| Categories                    | There are no categories, everyone will be competing against each other                                                                            |
| Cost to Enter                 | Free                                                                                                                                              |
| Prize                         | £1000.00                                                                                                                                          |
|                               |                                                                                                                                                   |